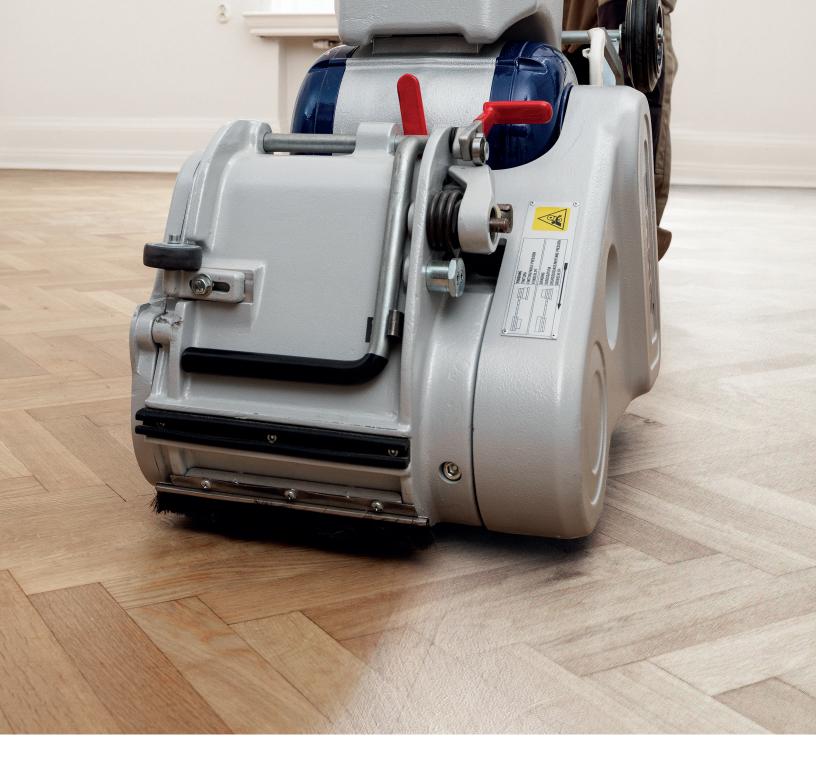

## Powerful sanding made easy

Modern technology paired with power and precision, the Bona Belt UX is the only belt sander you need. Its unique dual-speed pulley system and infinite drum pressure adjustment assure the highest sanding quality and flattest floor for any wood.

The specially designed cable and hose holder, ergonomic handling, disassembly/reassembly, and travel dolly were all intended with the contractor in mind. For optimal dust containment, pair it with a Bona® DCS.

#### **KEY FEATURES**

- 3.7kW 230v 5hp Motor
- Dual Speed Pulley System
- Multimeter (hours, volts, and Hz)
- · Travel dolly and tool kit included

### **KEY** BENEFITS

- Ergonomic feather handle (wide grip, dual handle)
- Height adjustable
- Defined drum pressure
- Atomic DCS® compatible
- Optimized for dust containment
- GREENGUARD certified