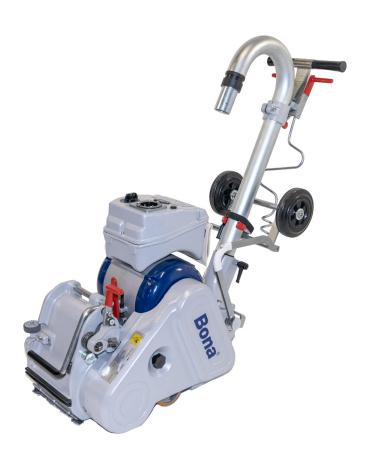

# Bona® **Belt UX**

## Bona® **Belt UX**

## Powerful sanding made easy

Modern technology paired with power and precision, the Bona Belt UX is the only belt sander you need. Its unique dual-speed pulley system and infinite drum pressure adjustment assure the highest sanding quality and flattest floor for any wood.

The specially designed cable and hose holder, ergonomic handling, disassembly/reassembly, and travel dolly were all intended with the contractor in mind. For optimal dust containment, pair it with a Bona® DCS.

#### **KEY FEATURES**

- 3.7kW 230v 5hp Motor
- Dual Speed Pulley System
- Multimeter (hours, volts, and Hz)
- · Travel dolly and tool kit included

### **KEY** BENEFITS

- Ergonomic feather handle (wide grip, dual handle)
- Height adjustable
- Defined drum pressure
- Atomic DCS® compatible
- Optimized for dust containment
- GREENGUARD certified

#### TECHNICAL DATA

Item Number: AMK170140

Weight: 187 lbs

Size: 8"