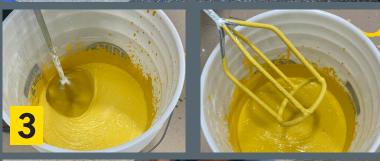

## Installation with ARDEX CD™ Concrete Dressing

- 1.) Prep the area
- 2.) Apply the stencil
- **3.)** Mix ARDEX CD™ with Classic Coatings Pigment Pack

Part # - ARHB-Handicap Blue Part # - ARSY-Safety Yellow

Part # - ARFZR-Fire Zone

- **4.)** Apply ARDEX CD™ at desired depth
- **5.)** Remove stencil, then seal with ARDEX CG™ Concrete Guard when dry

For more **vibrant colors**, use ARDEX CD™ FINE White.

ARDEX Americas 400 Ardex Park Drive Aliquippa, PA 15001 888-512-7339