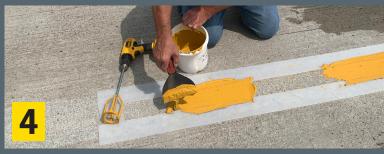

## Installation with ARDEX CD™ Concrete Dressing

- 1.) Prep the area
- 2.) Apply the stencil
- **3.)** Mix ARDEX CD™ with Classic Coatings Pigment Pack

Part # - ARHB-Handicap Blue Part # - ARSY-Safety Yellow

Part # - ARFZR-Fire Zone

- **4.)** Apply ARDEX CD™ at desired depth
- **5.)** Remove stencil, then seal with ARDEX CG™ Concrete Guard when dry

For more **vibrant colors**, use ARDEX CD™ FINE White.

ARDEX Americas 400 Ardex Park Drive Aliquippa, PA 15001 888-512-7339