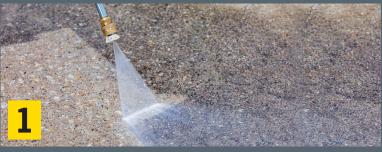

## Installation with ARDEX CD™ Concrete Dressing

- 1.) Prep the area
- 2.) Apply the stencil
- **3.)** Mix ARDEX CD™ with Classic Coatings Pigment Pack

Part # - ARHB-Handicap Blue Part # - ARSY-Safety Yellow