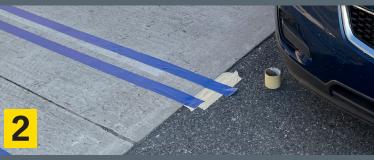

## Installation with ARDEX CD™ Concrete Dressing

- 1.) Prep the area
- 2.) Apply the stencil
- **3.)** Mix ARDEX CD™ with Classic Coatings Pigment Pack

Part # - ARHB-Handicap Blue Part # - ARSY-Safety Yellow

Part # - ARFZR-Fire Zone

- **4.)** Apply ARDEX CD™ at desired depth
- **5.)** Remove stencil, then seal with ARDEX CG™ Concrete Guard when dry

For more **vibrant colors**, use ARDEX CD™ FINE White.

ARDEX Americas 400 Ardex Park Drive Aliquippa, PA 15001 888-512-7339