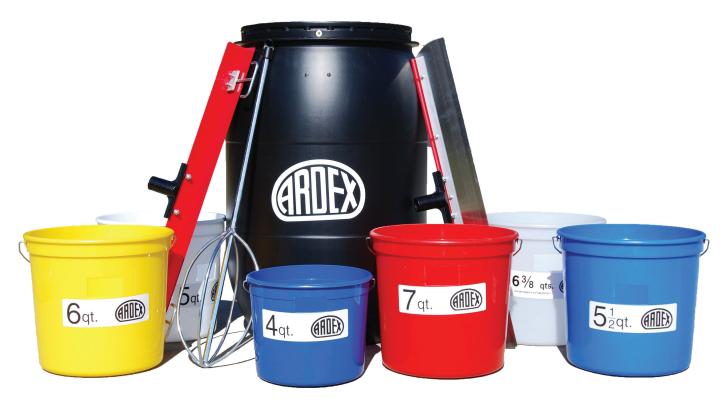

## The ARDEX Tool Kit contains all of the standard mixing and installation equipment needed for ARDEX Engineered Cements

ARDEX T-10 Black Mixing Barrel - for easy mixing of two bag batches. Includes lid for storage

ARDEX T-1 Mixing Paddle - contoured to the inside of the barrel for fast and thorough mixing

ARDEX T-4 Spreader - for gauging installed product thickness

ARDEX T-5 Smoother - for maximum smoothness and featheredging / touch-ups

ARDEX Mixing Buckets - pre-measured for precise water control necessary for the successful installation of product

ARDEX T-2 Mixing Paddle
For ARDEX Troweled Underlayments and Toppings