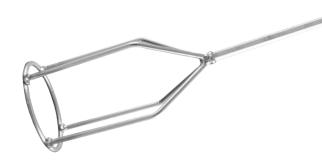

ARDEX Mixing Buckets - pre-measured for precise water control necessary for the successful installation of product

ARDEX T-2 Mixing Paddle
For ARDEX Troweled Underlayments and Toppings