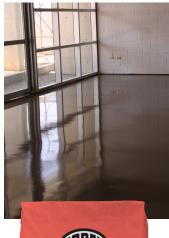

## **ARDEX V 1200 Self-Leveling Underlayment**

**Choose The Workhorse™** - ARDEX V 1200<sup>™</sup> is the trusted leveler for big jobs on tight schedules. **Install over:** interior concrete, terrazzo, ceramic and guarry tile, epoxy coating systems and non-water soluble adhesive residues on concrete