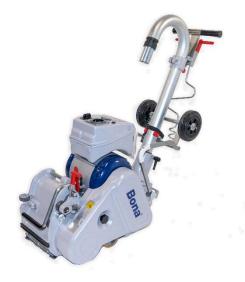

## Bona® Belt UX

8" belt sander with a compact chassis that is easy to maneuver and transport

Modern technology paired with power and precision, the Bona Belt UX is the only belt sander you need. Its unique dual-speed pulley system and infinite drum pressure adjustment assure the highest sanding quality and flattest floor for any wood.

The specially designed cable and hose holder, ergonomic handling, disassembly, and travel dolly were all intended with the contractor in mind. For optimal dust containment, pair it with a Bona® DCS.

- Ergonomic feather handle (wide grip, dual handle)
- Height adjustable
- Defined drum pressure
- Atomic DCS<sup>®</sup> compatible
- Optimized for dust containment
- GREENGUARD Certified

## Bona® Belt UX

8" belt sander with a compact chassis that is easy to maneuver and transport